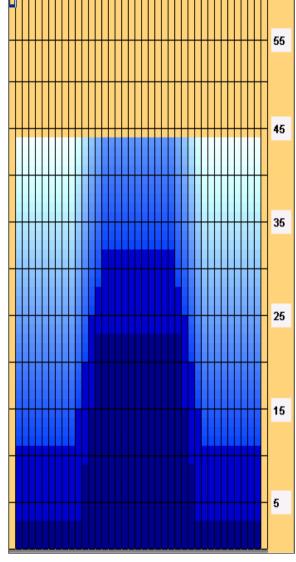

## Allsvenskan 44 2018

Oil Pattern Distance: 44 Feet Reverse Brush Drop: 44 Feet Oil Per Board: 50 uL **Forward Oil Total:** 12.3 mL **Reverse Oil Total:** 10 mL **Volume Oil Total:** 22.3 mL 200 Boards 446 Boards Forward Boards Crossed: 246 Boards Reverse Boards Crossed: **Total Boards Crossed:** 