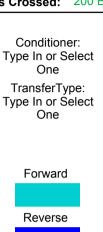

## Allsvenskan 44 2018

Oil Pattern Distance: 44 Feet Reverse Brush Drop: 44 Feet Oil Per Board: 50 uL **Forward Oil Total:** 12.3 mL **Reverse Oil Total:** 10 mL **Volume Oil Total:** 22.3 mL 200 Boards 446 Boards Forward Boards Crossed: 246 Boards Reverse Boards Crossed: **Total Boards Crossed:** 