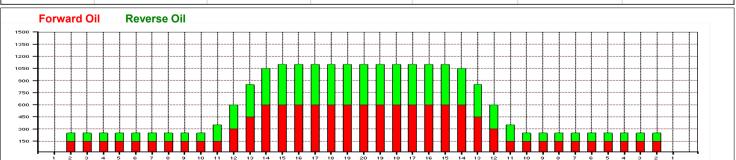

## Allsvenskan 44 2018

Oil Pattern Distance: 44 Feet Reverse Brush Drop: 44 Feet Oil Per Board: 50 uL **Forward Oil Total:** 12.3 mL **Reverse Oil Total:** 10 mL **Volume Oil Total:** 22.3 mL 200 Boards 446 Boards Forward Boards Crossed: 246 Boards Reverse Boards Crossed: **Total Boards Crossed:** 