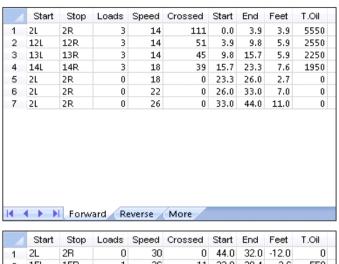

| Forward Reverse More |       |      |       |       |         |       |      |       |       |  |  |
|----------------------|-------|------|-------|-------|---------|-------|------|-------|-------|--|--|
|                      | Start | Stop | Loads | Speed | Crossed | Start | End  | Feet  | T.Oil |  |  |
| 1                    | 2L    | 2R   | 0     | 30    | 0       | 44.0  | 32.0 | -12.0 | 0     |  |  |
| 2                    | 15L   | 15R  | 1     | 26    | 11      | 32.0  | 28.4 | -3.6  | 550   |  |  |
| 3                    | 14L   | 14R  | 1     | 22    | 13      | 28.4  | 25.3 | -3.1  | 650   |  |  |
| 4                    | 13L   | 13R  | 2     | 18    | 30      | 25.3  | 20.2 | -5.1  | 1500  |  |  |
| 5                    | 12L   | 12R  | 2     | 18    | 34      | 20.2  | 15.1 | -5.1  | 1700  |  |  |
| 6                    | 11L   | 11R  | 2     | 14    | 38      | 15.1  | 11.2 | -3.9  | 1900  |  |  |
| 7                    | 2L    | 2R   | 2     | 14    | 74      | 11.2  | 7.3  | -3.9  | 3700  |  |  |
| 8                    | 2L    | 2R   | 0     | 10    | 0       | 7.3   | 0.0  | -7.3  | 0     |  |  |
|                      |       |      |       |       |         |       |      |       |       |  |  |
| Forward Reverse More |       |      |       |       |         |       |      |       |       |  |  |