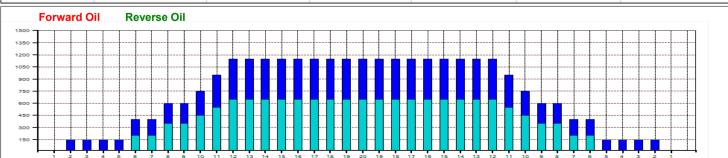

## Vintergatan 2016

Oil Pattern Distance: 41 Feet **Reverse Brush Drop:** 41 Feet Oil Per Board: 50 uL **Forward Oil Total:** 15.25 mL **Reverse Oil Total:** 12.9 mL **Volume Oil Total:** 28.15 mL Forward Boards Crossed: 305 Boards 258 Boards 563 Boards **Reverse Boards Crossed: Total Boards Crossed:** 