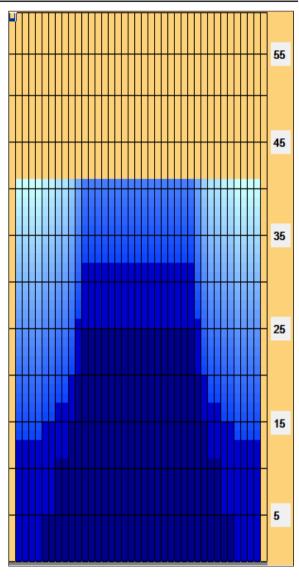

## Vintergatan 2016

Oil Pattern Distance: 41 Feet **Reverse Brush Drop:** 41 Feet Oil Per Board: 50 uL **Forward Oil Total:** 15.25 mL **Reverse Oil Total:** 12.9 mL **Volume Oil Total:** 28.15 mL Forward Boards Crossed: 305 Boards 258 Boards 563 Boards **Reverse Boards Crossed: Total Boards Crossed:** 