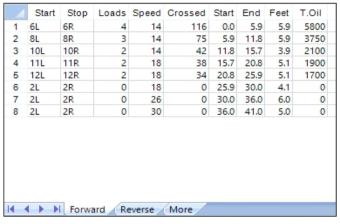

| 4 5  | Start | Stop | Loads | Speed | Crossed | Start | End  | Feet | T.Oil |
|------|-------|------|-------|-------|---------|-------|------|------|-------|
| 1 2L | _     | 2R   | 0     | 30    | 0       | 41.0  | 32.0 | -9.0 | 0     |
| 2 12 | 2L    | 12R  | 2     | 22    | 34      | 32.0  | 25.8 | -6.2 | 1700  |
| 3 11 | 1L    | 11R  | 2     | 22    | 38      | 25.8  | 19.6 | -6.2 | 1900  |
| 4 10 | )L    | 10R  | 1     | 18    | 21      | 19.6  | 17.1 | -2.5 | 1050  |
| 5 81 |       | 8R   | 1     | 18    | 25      | 17.1  | 14.6 | -2.5 | 1250  |
| 6 GL |       | 6R   | 1     | 14    | 29      | 14.6  | 12.7 | -1.9 | 1450  |
| 7 21 | _     | 2R   | 3     | 14    | 111     | 12.7  | 6.8  | -5.9 | 5550  |
| 3 21 |       | 2R   | 0     | 14    | 0       | 6.8   | 0.0  | -6.8 | 0     |
|      |       |      |       |       |         |       |      |      |       |